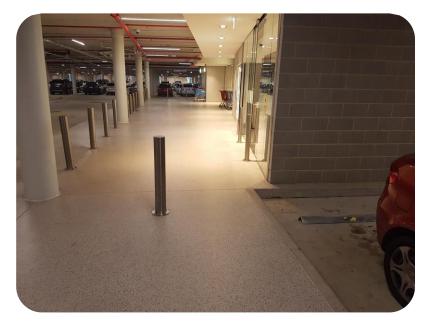

### **Project Brief:**

The main entry from the underground car park into the Cockburn Gate Shopping Centre had a plain concrete apron. This concrete was very bland and boring but, worse than that, was presenting as a slip hazard at times. The Centre Management wanted to improve the aesthetics and to provide a stylish entry statement for the centre. The entryway had to be slip resistant and hard wearing with low maintenance requirements.

#### Solution:

Antiskid Industries recommended installing Flowcrete Flowfast Terrosso, which is a seamless, decorative resin flooring system that delivers a modern, easy to clean, durable floor finish., ideally suited to high frequency traffic movements such as building entrances and walkways. The product range is an attractive & hard wearing flexible polyurethane system with varying degrees of slip resistance for ramps and entranceways as well as general thoroughfares or usage areas.